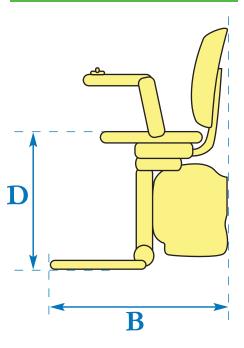

## **Curved Stairlifts**

Seat With

Space Used When Seat Down

Space Used When Seat Up

## Measurements for Curved Stairlifts

| Measurement | FLOW           | FREELIFT       | PLATINUM | OTO 1 | OTO 2 | OTO AIR | OTO 2 HD | OTO 2 PERCH   | STANNAH 260  |
|-------------|----------------|----------------|----------|-------|-------|---------|----------|---------------|--------------|
| А           | 585mm          | 555mm to 590mm | 600mm    | 560mm | 570mm | 560mm   | 620mm    | 570mm         | 635mm        |
| В           | 750mm          | 620mm to 644mm | 651mm    | 635mm | 625mm | 635mm   | 625mm    | 625mm         | 675mm        |
| С           | 340mm          | 404mm to 430mm | 363mm    | 360mm | 370mm | 360mm   | 370mm    | 370mm         | 405mm        |
|             |                |                |          |       |       |         |          | Swivel Seat = | 470mm (520mm |
|             |                |                |          |       |       |         |          | 485mm to      | with Power   |
| D           | 485mm to 575mm | 452mm to 495mm | 485mm    | 490mm | 485mm | 490mm   | 485mm    | 605mm Fixed   | Swivel Seat) |