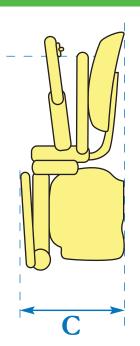

## **Curved Stairlifts**

Seat With

Space Used When Seat Down

Space Used When Seat Up

## Measurements for Curved Stairlifts

| Measurement | FLOW           | FREELIFT       | PLATINUM | OTO 1 | OTO 2 | OTO AIR | OTO 2 HD | OTO 2 PERCH   | STANNAH 260  |
|-------------|----------------|----------------|----------|-------|-------|---------|----------|---------------|--------------|
| А           | 585mm          | 555mm to 590mm | 600mm    | 560mm | 570mm | 560mm   | 620mm    | 570mm         | 635mm        |
| В           | 750mm          | 620mm to 644mm | 651mm    | 635mm | 625mm | 635mm   | 625mm    | 625mm         | 675mm        |
| С           | 340mm          | 404mm to 430mm | 363mm    | 360mm | 370mm | 360mm   | 370mm    | 370mm         | 405mm        |
|             |                |                |          |       |       |         |          | Swivel Seat = | 470mm (520mm |
|             |                |                |          |       |       |         |          | 485mm to      | with Power   |
| D           | 485mm to 575mm | 452mm to 495mm | 485mm    | 490mm | 485mm | 490mm   | 485mm    | 605mm Fixed   | Swivel Seat) |