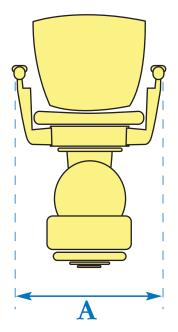

## **Curved Stairlifts**

Seat With

Space Used When Seat Down

Space Used When Seat Up

## Measurements for Curved Stairlifts

| Measurement | FLOW           | FREELIFT       | PLATINUM | OTO 1 | OTO 2 | OTO AIR | OTO 2 HD | OTO 2 PERCH   | STANNAH 260  |
|-------------|----------------|----------------|----------|-------|-------|---------|----------|---------------|--------------|
| А           | 585mm          | 555mm to 590mm | 600mm    | 560mm | 570mm | 560mm   | 620mm    | 570mm         | 635mm        |
| В           | 750mm          | 620mm to 644mm | 651mm    | 635mm | 625mm | 635mm   | 625mm    | 625mm         | 675mm        |
| С           | 340mm          | 404mm to 430mm | 363mm    | 360mm | 370mm | 360mm   | 370mm    | 370mm         | 405mm        |
|             |                |                |          |       |       |         |          | Swivel Seat = | 470mm (520mm |
|             |                |                |          |       |       |         |          | 485mm to      | with Power   |
| D           | 485mm to 575mm | 452mm to 495mm | 485mm    | 490mm | 485mm | 490mm   | 485mm    | 605mm Fixed   | Swivel Seat) |